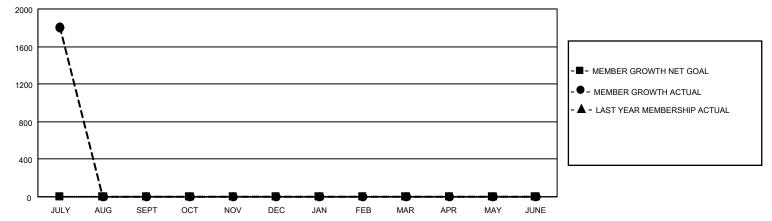

## GMT Constitutional Area 6, Group P

REPORT DOES NOT INCLUDE CLUBS IN UNDISTRICTED AREAS.

| Clubs         |               |             |               | Members               |                        |                         |                                                    |  |  |
|---------------|---------------|-------------|---------------|-----------------------|------------------------|-------------------------|----------------------------------------------------|--|--|
|               | RESULTS FOR   | R 2021-2022 |               | RESULTS FOR 2021-2022 |                        |                         |                                                    |  |  |
| QUARTER       | NEW CLUB GOAL | NEW CLUBS   | DROPPED CLUBS | QUARTER MEM           | BER GROWTH NET<br>GOAL | MEMBER GROWTH<br>ACTUAL | DROPPED<br>MEMBERS ACTUAL<br>(including transfers) |  |  |
| JULY/AUG/SEPT | 0             | 38          | 4             | JULY/AUG/SEPT         | 0                      | 3,069                   | 1,131                                              |  |  |
| OCT/NOV/DEC   | 0             | 0           | 0             | OCT/NOV/DEC           | 0                      | 0                       | 0                                                  |  |  |
| JAN/FEB/MAR   | 0             | 0           | 0             | JAN/FEB/MAR           | 0                      | 0                       | 0                                                  |  |  |
| APR/MAY/JUNE  | 0             | 0           | 0             | APR/MAY/JUNE          | 0                      | 0                       | 0                                                  |  |  |