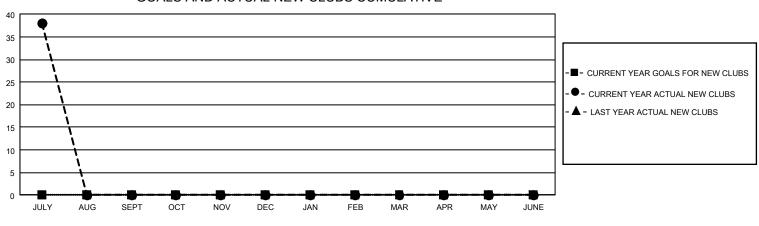

## GMT Constitutional Area 6, Group P

REPORT DOES NOT INCLUDE CLUBS IN UNDISTRICTED AREAS.

| Clubs         |               |             |               | Members               |                        |                         |                                                    |  |  |
|---------------|---------------|-------------|---------------|-----------------------|------------------------|-------------------------|----------------------------------------------------|--|--|
|               | RESULTS FOR   | R 2021-2022 |               | RESULTS FOR 2021-2022 |                        |                         |                                                    |  |  |
| QUARTER       | NEW CLUB GOAL | NEW CLUBS   | DROPPED CLUBS | QUARTER MEM           | BER GROWTH NET<br>GOAL | MEMBER GROWTH<br>ACTUAL | DROPPED<br>MEMBERS ACTUAL<br>(including transfers) |  |  |
| JULY/AUG/SEPT | 0             | 38          | 4             | JULY/AUG/SEPT         | 0                      | 3,069                   | 1,131                                              |  |  |
| OCT/NOV/DEC   | 0             | 0           | 0             | OCT/NOV/DEC           | 0                      | 0                       | 0                                                  |  |  |
| JAN/FEB/MAR   | 0             | 0           | 0             | JAN/FEB/MAR           | 0                      | 0                       | 0                                                  |  |  |
| APR/MAY/JUNE  | 0             | 0           | 0             | APR/MAY/JUNE          | 0                      | 0                       | 0                                                  |  |  |

## GOALS AND ACTUAL NEW CLUBS CUMULATIVE

| DROPPED CLUBS: 4 |       | 665 CLUBS OF 1,711 ADDED 1 OR | GENDER DISTRIBUTION             |                 |        |
|------------------|-------|-------------------------------|---------------------------------|-----------------|--------|
|                  |       | MORE NEW MEMBERS              | MALE                            | 49,891 (77.87%) |        |
|                  |       |                               | FEMALE                          | 14,180 (22.13%) |        |
| DROPPED MEMBERS  |       |                               |                                 |                 |        |
| DECEASED 46      |       | CLICK HERE FOR CUMULATIVE     | TOTAL FAMILY UNIT MEMBERS       |                 | 27,662 |
| CLUB CANCELLED   | 0     | MEMBERSHIP DATA               |                                 |                 |        |
| OTHER            | 1,085 |                               | FAMILY MEMBERS PAYING HALF DUES |                 | 17,098 |
| TOTAL            | 1,131 |                               |                                 |                 |        |